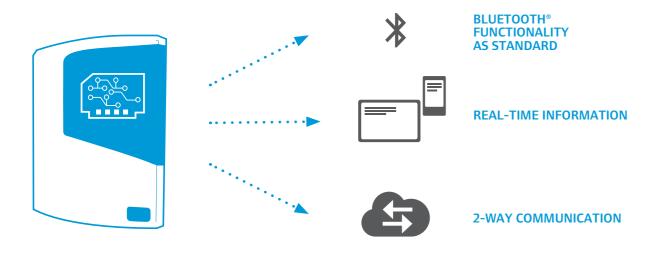

## I CONNECT. I WIN.

Every SLXi unit is equipped as standard with the most advanced telematics and connectivity capability available, the powerful Thermo King BlueBox.

Drivers and fleet managers using the SLXi never have to do without the critical flow of data required to manage a fleet proactively, maximize up time and improve efficiency. With the SLXi, you have the power of connection.